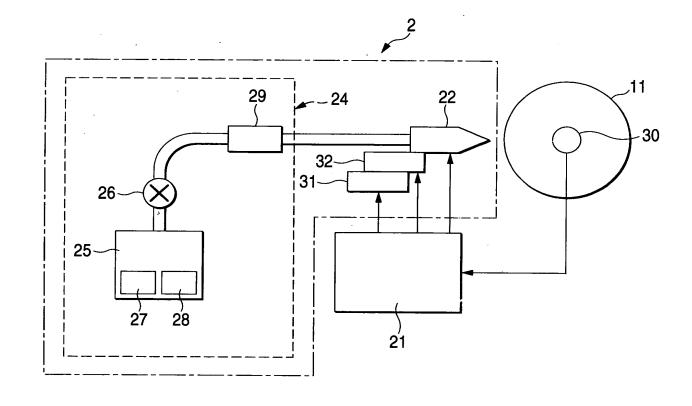

### 2/12

FIG. 2

FIG. 3

. | |

09/980112

FIG. 6

1

OHSAWA, et al.Q67511LITHOGRAPHIC PRINTING METHOD ANDAPPARATUS, PLATE MAKING METHOD ANDAPPARATUS, AND INK JET PRINTING METHOD ANDAPPARATUSFiled: November 30, 2001Darryl Mexic202-293-70604 of 12